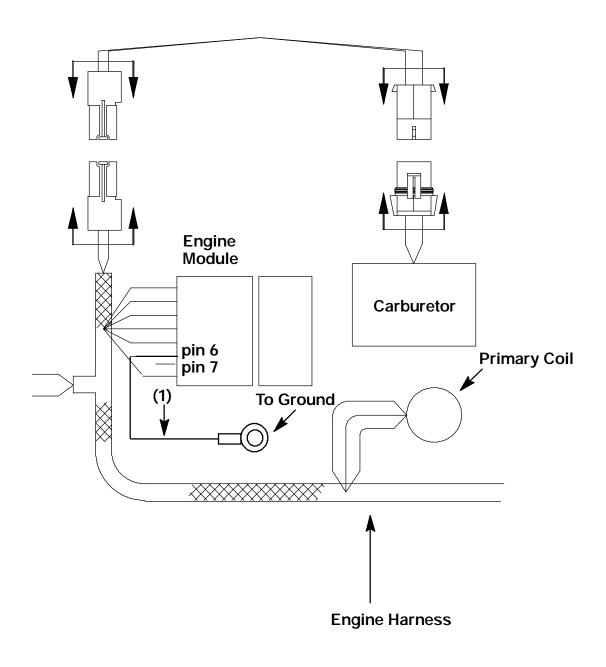

### **INSTALLATION:**

(Refer to FIG. 1)

- 1. Locate the yellow wire with black stripe going to pin 6 next to the green wire of the ignition module connector.
  - Note: There are two yellow wires with black stripes.
- 2. Cut the located wire 2 to 3 inches away from the connector.
- 3. Tape the wire going to pin 7
- 4. At the connector, splice and heat shrink the newly cut yellow/black wire to the end of new black ground wire opposite the ring terminal.
- 5. Using the two lock washers, ground the ring terminal end of the black ground wire to a mounting bolt on the back side of the module support bracket.
- 6. Tie wrap the wire to the engine harness.

- 7. Connect battery.
- 8. Start engine and check that machine is running properly.
- 9. Shut off engine.
- 10. Close left side engine door.

FIG. 1 - Pictorial for LP Engine Module Ground